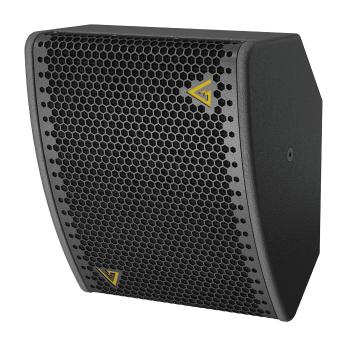

## **AIR-62** PASSIVE INSTALLATION **SPEAKER**

AIR series is a comprehensive range of installation-dedicated speakers, backed-up with various mounting hardware options, including weatherproofing capability.

AIR-62 is the most compact speaker fitted with 6" cone transducer and 1" HF driver, and available with wide selection for mounting brackets. Special enclosure design conveniently fits into interior designs, providing for least visual footprint.