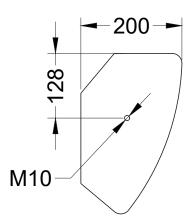

## Main features:

- 150 W nominal power
  6" woofer with 1,75" voice coil
  1" HF driver with 1" voice coil
  124 dB Max SPL

| Frequency Response (-10dB)                        | 90 - 18000 Hz                        |
|---------------------------------------------------|--------------------------------------|
| Max SPL <sup>1</sup>                              | 124 dB                               |
| Sensitivity (1W/1m)                               | 93 dB                                |
| LF Driver                                         | 6", 1,75" VC                         |
| HF Driver                                         | 1", 1" VC                            |
| Nominal Coverage Angle<br>(Horizontal × Vertical) | 80 x 60 deg                          |
| Impedance                                         | 8 / 16 Ohm                           |
| Nominal power <sup>2</sup>                        | 150 W                                |
| Connectors                                        | Barrier strip                        |
| Dimensions (W×H×D)                                | 278x318x200 mm                       |
| Net weight                                        | 6 kg                                 |
| Shipping weight                                   | 7 kg                                 |
| Mounting                                          | VESA 75x75<br>3x M10 Mounting points |
| Enclosure material                                | Plywood; wear-resistant paint        |
| Grill                                             | Steel grill, polymer protective net  |
|                                                   |                                      |