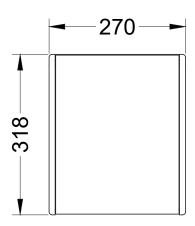

## Main features:

- 150 W nominal power
  6" woofer with 1,75" voice coil
  1" HF driver with 1" voice coil
  124 dB Max SPL

| Frequency Response (-10dB)                        | 90 - 18000 Hz                        |
|---------------------------------------------------|--------------------------------------|
| Max SPL <sup>1</sup>                              | 124 dB                               |
| Sensitivity (1W/1m)                               | 93 dB                                |
| LF Driver                                         | 6", 1,75" VC                         |
| HF Driver                                         | 1", 1" VC                            |
| Nominal Coverage Angle<br>(Horizontal × Vertical) | 80 x 60 deg                          |
| Impedance                                         | 8 / 16 Ohm                           |
| Nominal power <sup>2</sup>                        | 150 W                                |
| Connectors                                        | Barrier strip                        |
| Dimensions (W×H×D)                                | 278x318x200 mm                       |
| Net weight                                        | 6 kg                                 |
| Shipping weight                                   | 7 kg                                 |
| Mounting                                          | VESA 75x75<br>3x M10 Mounting points |
| Enclosure material                                | Plywood; wear-resistant paint        |
| Grill                                             | Steel grill, polymer protective net  |
|                                                   |                                      |