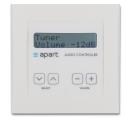

The DIWAC is configured as an audio controller with 'source select' and 'volume adjustment' buttons. There is the possibility to assign new functions. The LCD-display has 2 line - 12 character and has a timed (adjustable) white blacklight.