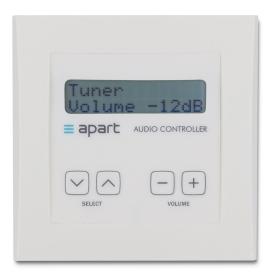

# Digital programmable wall control for AC12.8/AUDIOSYSTEM8.8

The DIWAC wall mount controller is ideal to control the AUDIOCONTROL12.8 in every single room. The wall mount controller is programmable via the host's unit's graphical installer interface to allocate the functionalities you need. Via the GII you can program the wall control to trigger macro's or even control 3rd party devices.

The DIWAC is configured as an audio controller with 'source select' and 'volume adjustment' buttons. There is the possibility to assign new functions. The LCD-display has 2 line - 12 character and has a timed (adjustable) white blacklight.