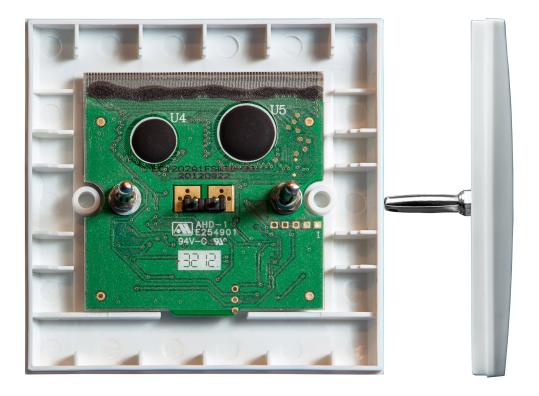

The DIWAC is configured as an audio controller with 'source select' and 'volume adjustment' buttons. There is the possibility to assign new functions. The LCD-display has 2 line - 12 character and has a timed (adjustable) white blacklight.

#### **TECHNICAL SPECIFICATIONS**

| display                  | 2 Line -12 Character LCD | display backlight        | Yes              |
|--------------------------|--------------------------|--------------------------|------------------|
| supported main unit      | AUDIOCONTROL12.8         | programmable functions   | Yes              |
| addressing               | Hardwired                | connector type           | euroblock 2-pole |
| max. cable in mm²        | 2.5                      | max. cable length in m   | 580              |
| power type               | Phantom                  | inputs                   | No               |
| cut-out dimensions in mm | 51 x 51                  | width in mm              | 83               |
| height in mm             | 83                       | depth in mm              | 20               |
| weight in kg             | 0.07                     | Net weight product in kg | 0.07             |