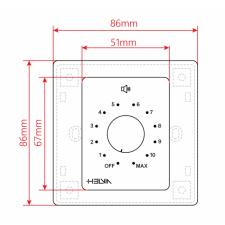

# 30W Volume attenuator for 70-100V speakers, 11 positions + Off, with auxiliary line and 24V alarm control

The MURA 2 Serie in-wall Volume Controllers offers a range of volume attenuators for 70V and 100V audio systems and are designed to be recessed in 82x82x48mm wall boxes (supplied). They allow control of the volume with, respectively, 4 positions + off for MURA 205, and 11 positions + off for MURA 210/230/260. The max. nominal powers range from 2.5W to 30W in case of 70V lines; and 5W to 60W for 100V lines. Each position attenuates the overall level from 5dB to 10dB, depending on the model. MURA 210/230/260 provide, in addition to the normal 70-100V audio line, the 70-100V auxiliary line at maximum level (the attenuation does not operate in this case but passes the whole signal to the speaker) and the 24V relay input for switching between normal and auxiliary line in case of alarm.

### **Specifications**

| 30W                                                  |
|------------------------------------------------------|
| 15W                                                  |
| 11 Positions + Off                                   |
| 5dB                                                  |
| 55dB                                                 |
| 80 x 80 x 48 mm (Included) - 3.15 x 3.15 x 1.89 in   |
| White (Included)                                     |
| 82 x 43 (max.) x 82 mm - 3.23 x 1.7 (max.) x 3.23 in |
| 170 g - 0.37 lbs.                                    |
| 87 x 45 x 87 mm - 3.4 x 1.8 x 3.4 in                 |
| 200 g - 0.44 lbs.                                    |
|                                                      |