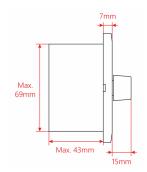

### **Specifications**

| 30W                                                  |
|------------------------------------------------------|
| 15W                                                  |
| 11 Positions + Off                                   |
| 5dB                                                  |
| 55dB                                                 |
| 80 x 80 x 48 mm (Included) - 3.15 x 3.15 x 1.89 in   |
| White (Included)                                     |
| 82 x 43 (max.) x 82 mm - 3.23 x 1.7 (max.) x 3.23 in |
| 170 g - 0.37 lbs.                                    |
| 87 x 45 x 87 mm - 3.4 x 1.8 x 3.4 in                 |
| 200 g - 0.44 lbs.                                    |
|                                                      |