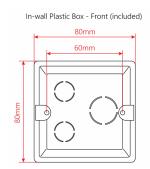

MURA 2 Series volume controllers are supplied with the front cover plate (white) and the in-wall box.

### **Specifications**

| 30W                                                  |
|------------------------------------------------------|
| 15W                                                  |
| 11 Positions + Off                                   |
| 5dB                                                  |
| 55dB                                                 |
| 80 x 80 x 48 mm (Included) - 3.15 x 3.15 x 1.89 in   |
| White (Included)                                     |
| 82 x 43 (max.) x 82 mm - 3.23 x 1.7 (max.) x 3.23 in |
| 170 g - 0.37 lbs.                                    |
| 87 x 45 x 87 mm - 3.4 x 1.8 x 3.4 in                 |
| 200 g - 0.44 lbs.                                    |
|                                                      |