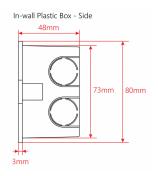

### **Specifications**

| 30W                                                  |
|------------------------------------------------------|
| 15W                                                  |
| 11 Positions + Off                                   |
| 5dB                                                  |
| 55dB                                                 |
| 80 x 80 x 48 mm (Included) - 3.15 x 3.15 x 1.89 in   |
| White (Included)                                     |
| 82 x 43 (max.) x 82 mm - 3.23 x 1.7 (max.) x 3.23 in |
| 170 g - 0.37 lbs.                                    |
| 87 x 45 x 87 mm - 3.4 x 1.8 x 3.4 in                 |
| 200 g - 0.44 lbs.                                    |
|                                                      |