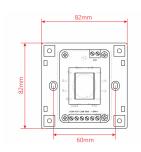

### **Specifications**

| 30W                                                  |
|------------------------------------------------------|
| 15W                                                  |
| 11 Positions + Off                                   |
| 5dB                                                  |
| 55dB                                                 |
| 80 x 80 x 48 mm (Included) - 3.15 x 3.15 x 1.89 in   |
| White (Included)                                     |
| 82 x 43 (max.) x 82 mm - 3.23 x 1.7 (max.) x 3.23 in |
| 170 g - 0.37 lbs.                                    |
| 87 x 45 x 87 mm - 3.4 x 1.8 x 3.4 in                 |
| 200 g - 0.44 lbs.                                    |
|                                                      |